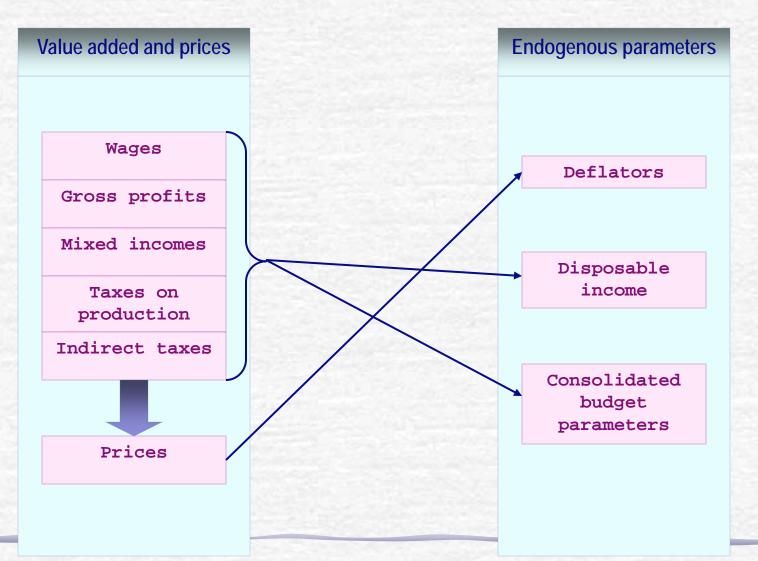

# Progress in Edition of Russian interindustry model



Prepared by Sofia Kaminova, Institute of Economic Forecasting

web site: www.macroforecast.ru

email: qummir@ecfor.ru

## Data used:

Calculated and balanced input-output tables from 1980 to 2008 in constant and current prices for 45 industries

Estimated matrices of Tax, Trade, Transport margins from 1980 to 2008

Institutional accounts supplementing SNA from 2002 to 2006

All macroeconomic variables from QUMMIR model (about 300)

#### Structure of RIM













# •Will be included in RIM:

Interindustry balances in physical terms
Energy balances of consumption and distribution
Imports matrices

# Being developed:

Module of personal income and expenditures
Module of prices
Financial module
Investment
Foreign trade

# Thank you!