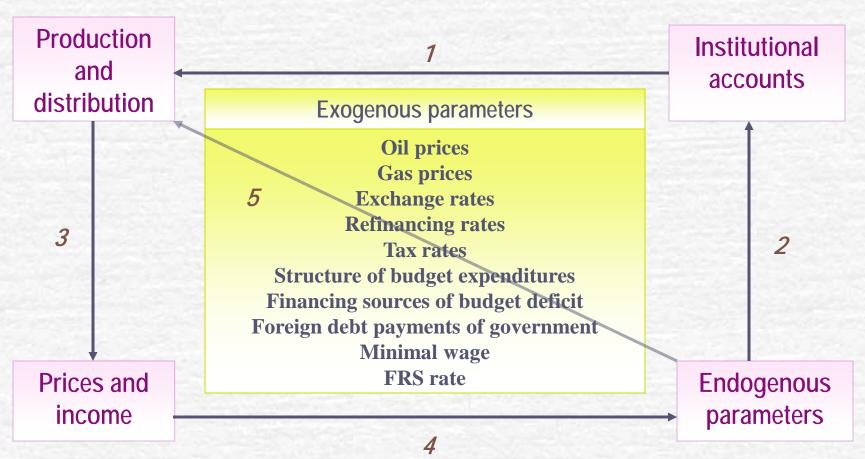

# Progress in Edition of Russian interindustry model



Prepared by Sofia Kaminova, Institute of Economic Forecasting

web site: www.macroforecast.ru

email: qummir@ecfor.ru

## Data used:

Calculated and balanced input-output tables from 1980 to 2008 in constant and current prices for 45 industries

Estimated matrices of Tax, Trade, Transport margins from 1980 to 2008

Institutional accounts supplementing SNA from 2002 to 2006

All macroeconomic variables from QUMMIR model (about 300)

#### Structure of RIM













# •Will be included in RIM:

Interindustry balances in physical terms
Energy balances of consumption and distribution
Imports matrices

# Being developed:

Module of personal income and expenditures
Module of prices
Financial module
Investment
Foreign trade

# Thank you!