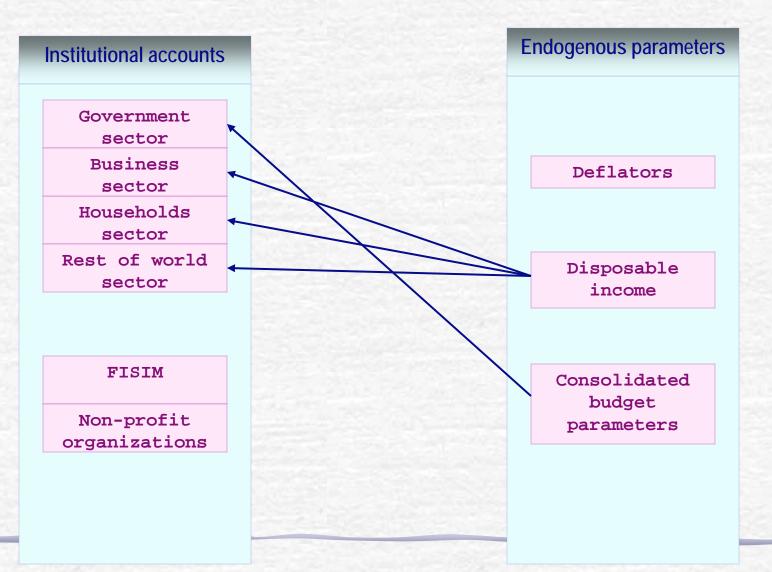

# Progress in Edition of Russian interindustry model



Prepared by Sofia Kaminova, Institute of Economic Forecasting

web site: www.macroforecast.ru

email: qummir@ecfor.ru

## Data used:

Calculated and balanced input-output tables from 1980 to 2008 in constant and current prices for 45 industries

Estimated matrices of Tax, Trade, Transport margins from 1980 to 2008

Institutional accounts supplementing SNA from 2002 to 2006

All macroeconomic variables from QUMMIR model (about 300)

#### Structure of RIM













# •Will be included in RIM:

Interindustry balances in physical terms
Energy balances of consumption and distribution
Imports matrices

# Being developed:

Module of personal income and expenditures
Module of prices
Financial module
Investment
Foreign trade

# Thank you!