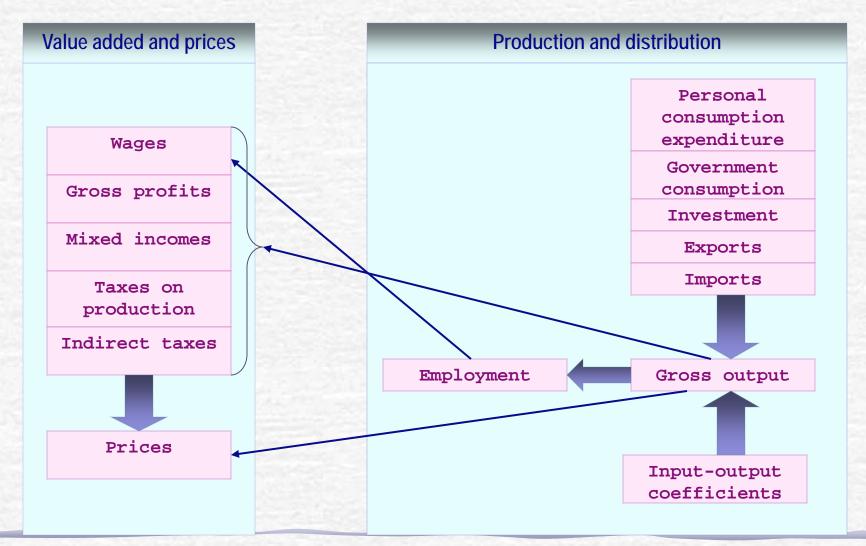

# Progress in Edition of Russian interindustry model



Prepared by Sofia Kaminova, Institute of Economic Forecasting

web site: www.macroforecast.ru

email: qummir@ecfor.ru

## Data used:

Calculated and balanced input-output tables from 1980 to 2008 in constant and current prices for 45 industries

Estimated matrices of Tax, Trade, Transport margins from 1980 to 2008

Institutional accounts supplementing SNA from 2002 to 2006

All macroeconomic variables from QUMMIR model (about 300)

#### Structure of RIM













# •Will be included in RIM:

Interindustry balances in physical terms
Energy balances of consumption and distribution
Imports matrices

# Being developed:

Module of personal income and expenditures
Module of prices
Financial module
Investment
Foreign trade

# Thank you!