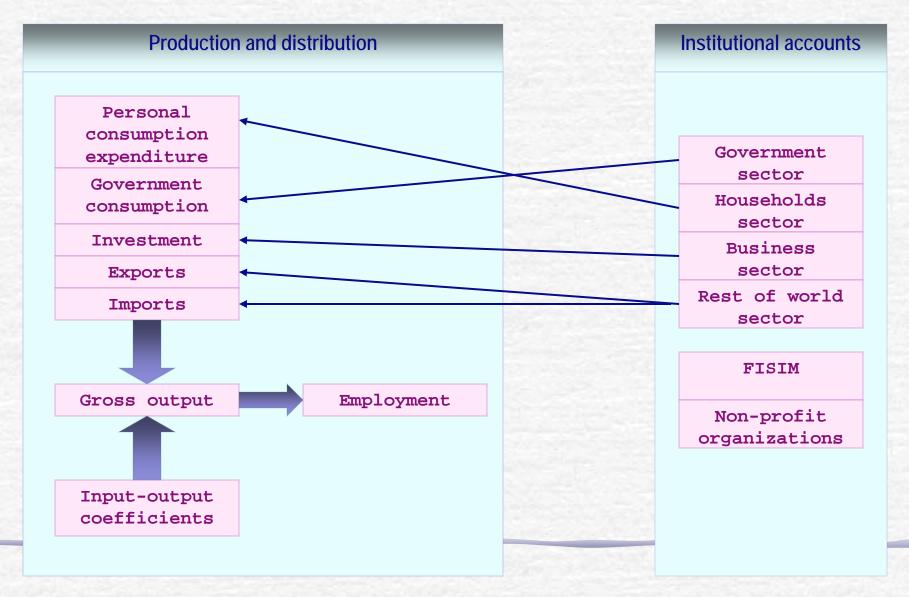

# Progress in Edition of Russian interindustry model



Prepared by Sofia Kaminova, Institute of Economic Forecasting

web site: www.macroforecast.ru

email: qummir@ecfor.ru

## Data used:

Calculated and balanced input-output tables from 1980 to 2008 in constant and current prices for 45 industries

Estimated matrices of Tax, Trade, Transport margins from 1980 to 2008

Institutional accounts supplementing SNA from 2002 to 2006

All macroeconomic variables from QUMMIR model (about 300)

#### Structure of RIM













# •Will be included in RIM:

Interindustry balances in physical terms
Energy balances of consumption and distribution
Imports matrices

# Being developed:

Module of personal income and expenditures
Module of prices
Financial module
Investment
Foreign trade

# Thank you!