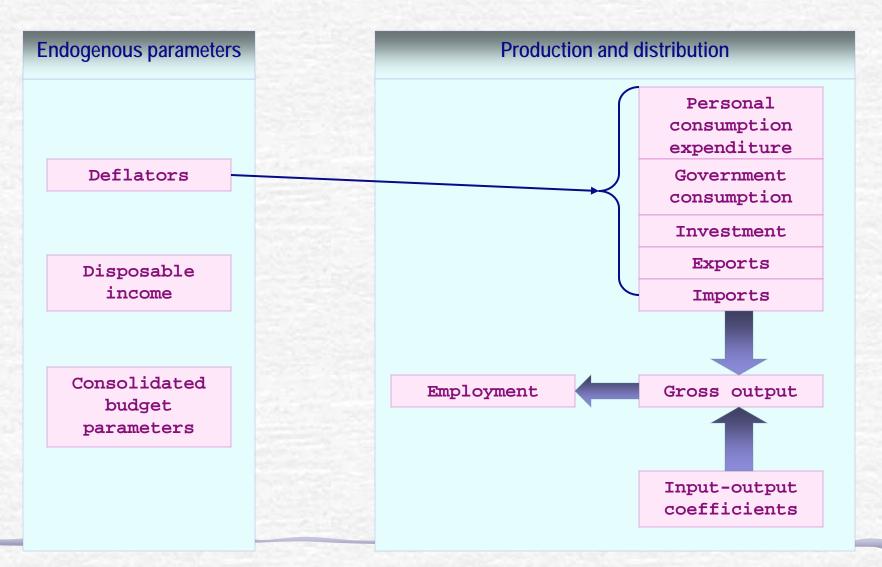

# Progress in Edition of Russian interindustry model



Prepared by Sofia Kaminova, Institute of Economic Forecasting

web site: www.macroforecast.ru

email: qummir@ecfor.ru

## Data used:

Calculated and balanced input-output tables from 1980 to 2008 in constant and current prices for 45 industries

Estimated matrices of Tax, Trade, Transport margins from 1980 to 2008

Institutional accounts supplementing SNA from 2002 to 2006

All macroeconomic variables from QUMMIR model (about 300)

#### Structure of RIM













# •Will be included in RIM:

Interindustry balances in physical terms
Energy balances of consumption and distribution
Imports matrices

# Being developed:

Module of personal income and expenditures
Module of prices
Financial module
Investment
Foreign trade

# Thank you!